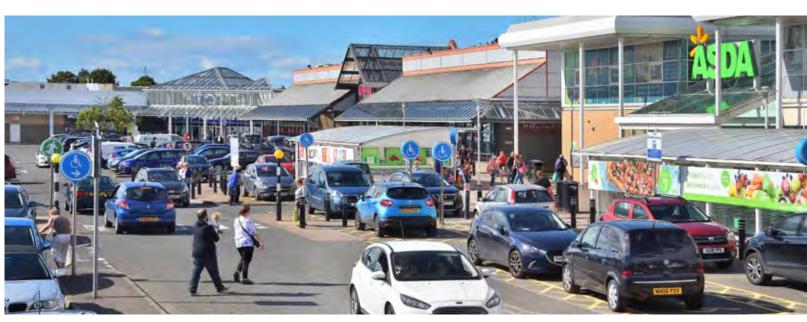

775,000 sq ft (73,000 sq m) of retail and leisure space

126 retail units

Footfall in 2022 reached 80% of pre-pandemic levels (10 million in 2019)

2,500 free car parking spaces

Anchored by 10 screen Empire Cinema, Primark, Wilko, PureGym, TJ Hughes, Dunelm, B&M, Iceland and Asda