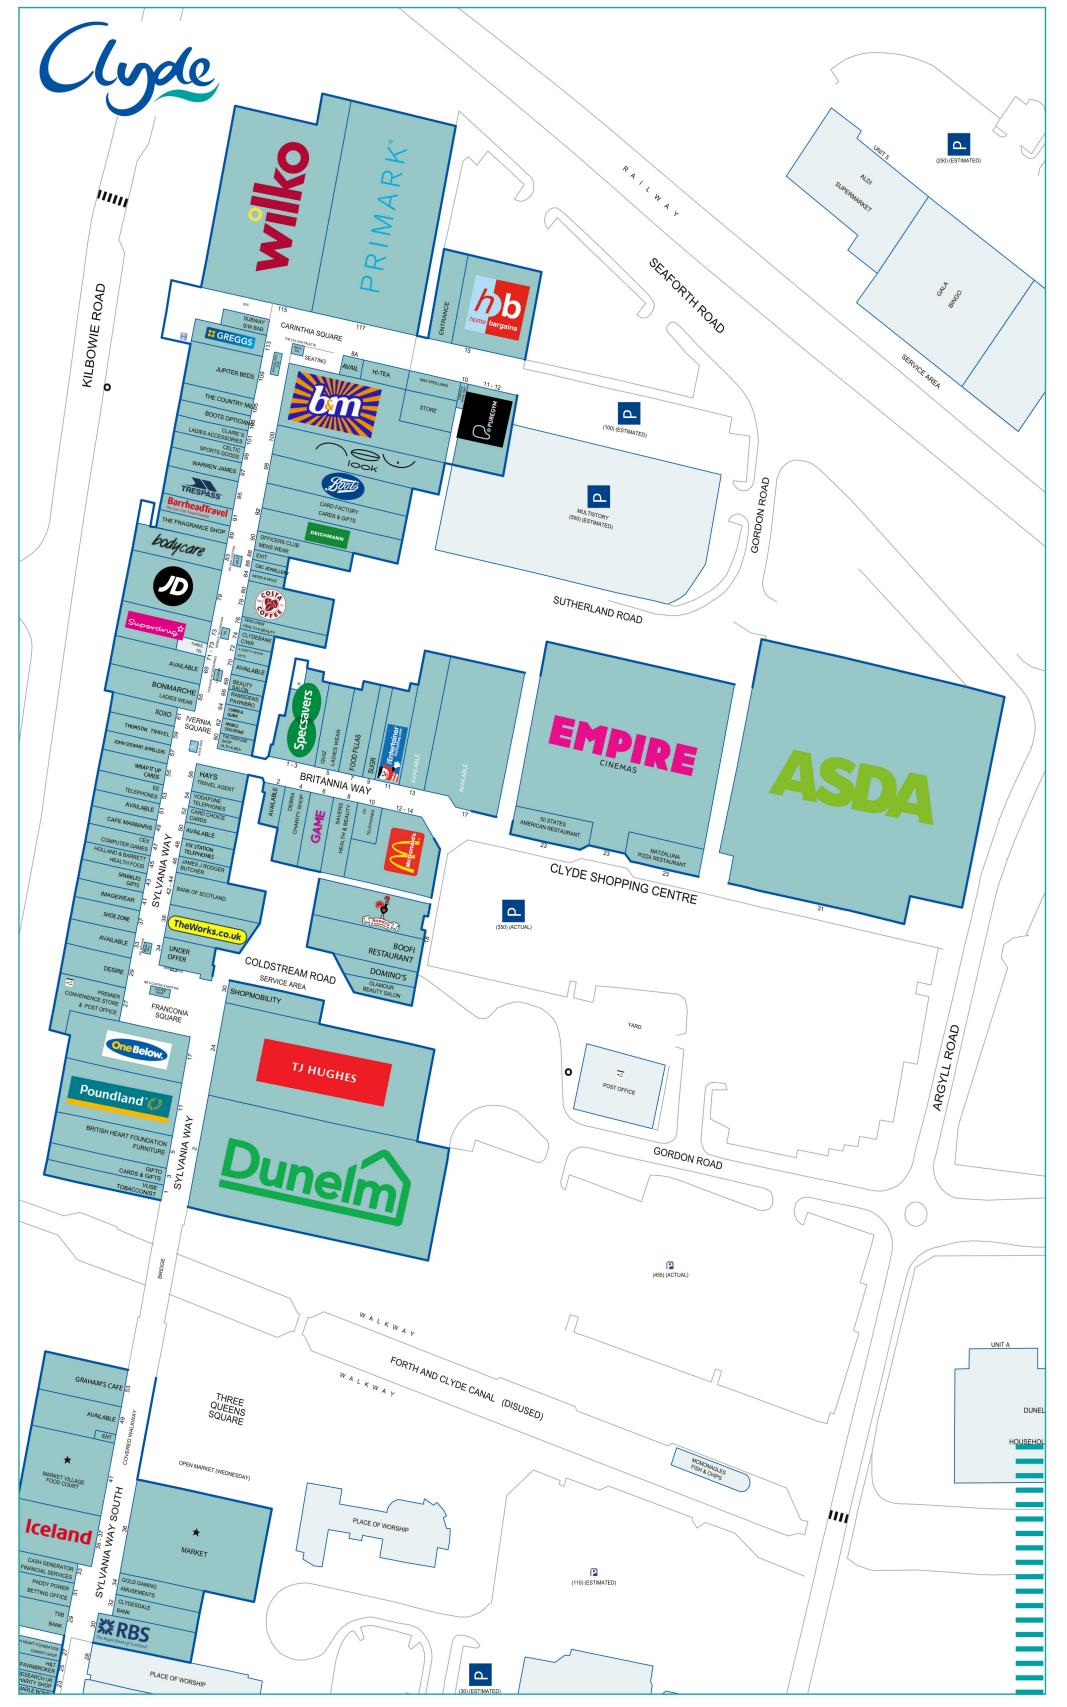

## About Clyde

Clyde Shopping Centre is a key retail and leisure destination serving the west of Glasgow

Located approximately 7.5 miles north west of Glasgow city centre

Catchment population of 645,000 people within a 30 minute drive time

775,000 sq ft (73,000 sq m) of retail and leisure space

126 retail units

Footfall in 2022 reached 80% of pre-pandemic levels (10 million in 2019)

2,500 free car parking spaces

Anchored by 10 screen Empire Cinema, Primark, Wilko, PureGym, TJ Hughes, Dunelm, B&M, Iceland and Asda

Adjacent to Clyde Retail Park

Some of our brands include:

**PRIMARK**®

Upper Kilbowie