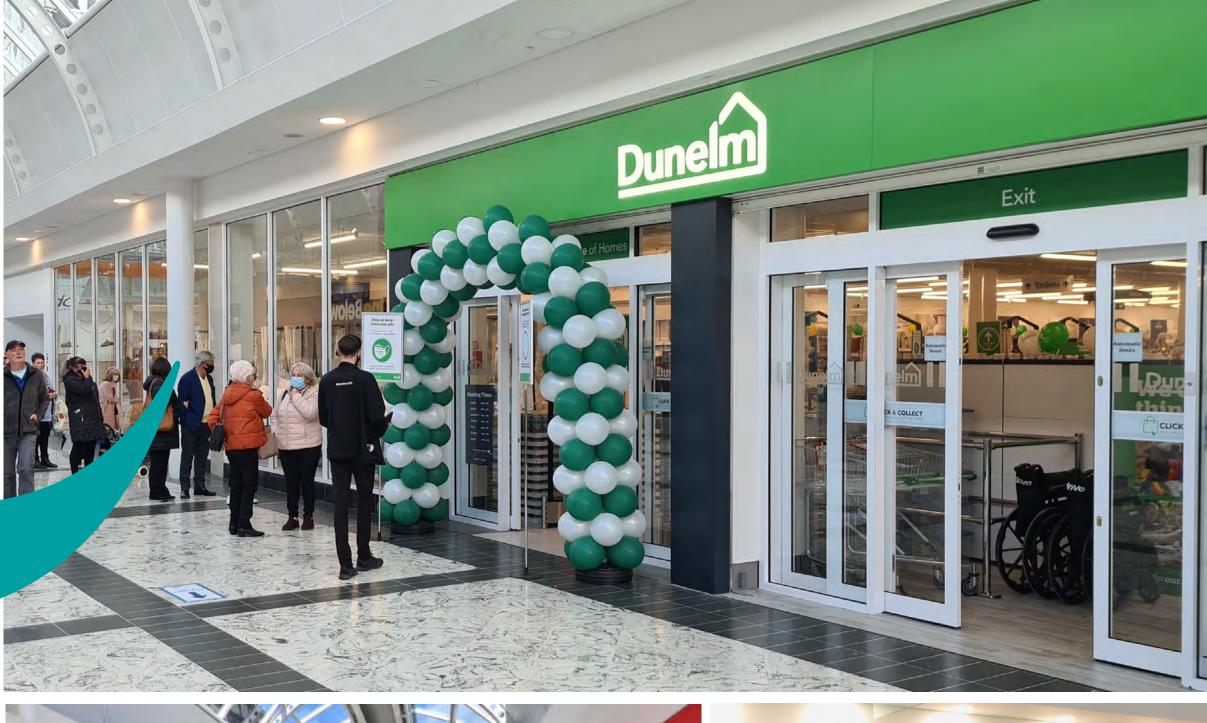

775,000 sq ft (73,000 sq m) of retail and leisure space

126 retail units

Footfall in 2022 reached 80% of pre-pandemic levels (10 million in 2019)

2,500 free car parking spaces

Anchored by 10 screen Empire Cinema, Primark, Wilko, PureGym, TJ Hughes, Dunelm, B&M, Iceland and Asda