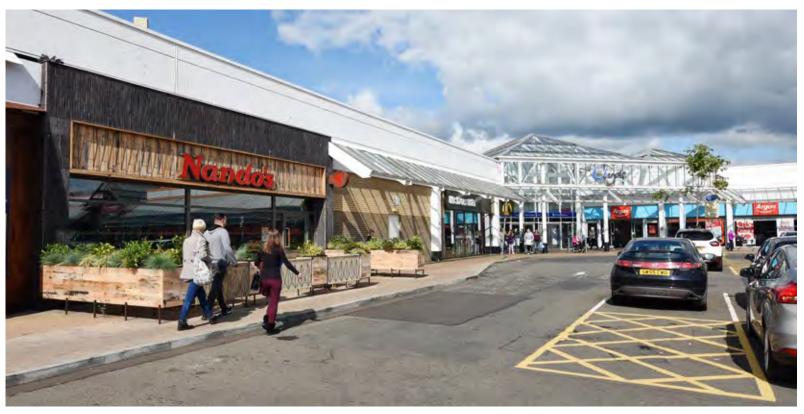

775,000 sq ft (73,000 sq m) of retail and leisure space

126 retail units

Footfall in 2022 reached 80% of pre-pandemic levels (10 million in 2019)

2,500 free car parking spaces

Anchored by 10 screen Empire Cinema, Primark, Wilko, PureGym, TJ Hughes, Dunelm, B&M, Iceland and Asda

Adjacent to Clyde Retail Park

Some of our brands include:

**PRIMARK**®

Upper Kilbowie