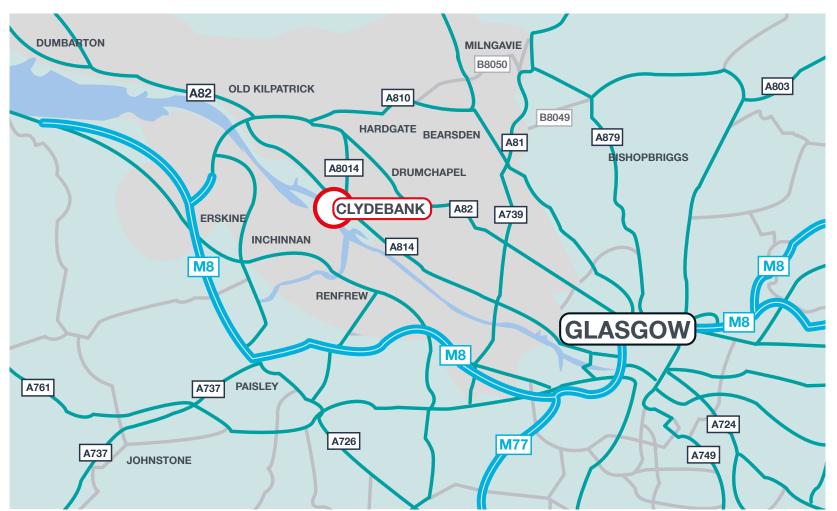

## About Clyde

Clyde Shopping Centre is a key retail and leisure destination serving the west of Glasgow

Located approximately 7.5 miles north west of Glasgow city centre

Catchment population of 645,000 people within a 30 minute drive time