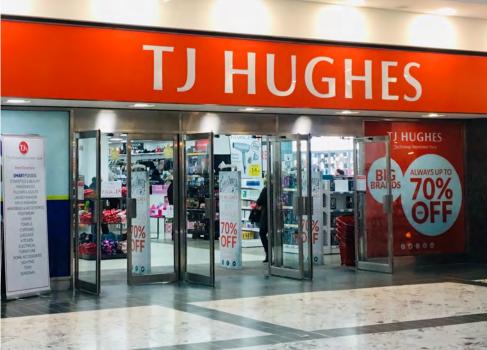

775,000 sq ft (73,000 sq m) of retail and leisure space

126 retail units

Footfall in 2022 reached 80% of pre-pandemic levels (10 million in 2019)

2,500 free car parking spaces

Anchored by 10 screen Empire Cinema, Primark, Wilko, PureGym, TJ Hughes, Dunelm, B&M, Iceland and Asda